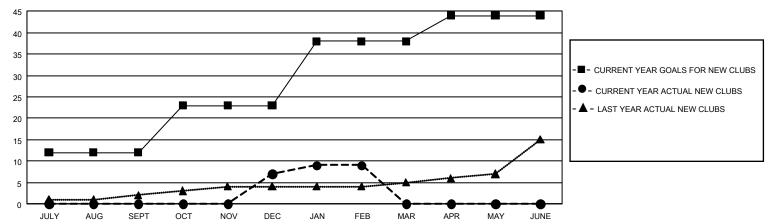

## GMT MONTHLY MEMBERSHIP PROGRESS REPORT

Results as of: 2/29/2020

Multiple District 4

**LOCATION: CALIFORNIA** 

| GMT: OPEN             |               |           |               |                       |                        |                         | GMT CA 1                                           |  |
|-----------------------|---------------|-----------|---------------|-----------------------|------------------------|-------------------------|----------------------------------------------------|--|
| Clubs                 |               |           |               | Members               |                        |                         |                                                    |  |
| RESULTS FOR 2019-2020 |               |           |               | RESULTS FOR 2019-2020 |                        |                         |                                                    |  |
| QUARTER               | NEW CLUB GOAL | NEW CLUBS | DROPPED CLUBS | QUARTER MEME          | BER GROWTH NET<br>GOAL | MEMBER GROWTH<br>ACTUAL | DROPPED<br>MEMBERS ACTUAL<br>(including transfers) |  |
| JULY/AUG/SEPT         | 36            | 0         | 20            | JULY/AUG/SEPT         | 1,455                  | 979                     | 876                                                |  |
| OCT/NOV/DEC           | 33            | 7         | 9             | OCT/NOV/DEC           | 1,560                  | 932                     | 1,082                                              |  |
| JAN/FEB/MAR           | 45            | 2         | 0             | JAN/FEB/MAR           | 1,395                  | 665                     | 549                                                |  |
| APR/MAY/JUNE          | 18            | 0         | 0             | APR/MAY/JUNE          | 1,596                  | 0                       | 0                                                  |  |

## GOALS AND ACTUAL NEW CLUBS CUMULATIVE