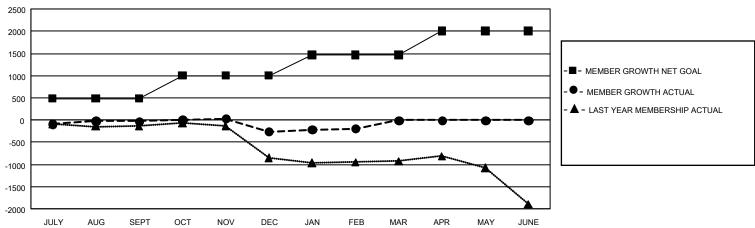

## GMT MONTHLY MEMBERSHIP PROGRESS REPORT

Results as of: 2/29/2020

Multiple District 4

**LOCATION: CALIFORNIA** 

| GMT: OPEN             |               |           |               |                       |                        |                         | GMT CA 1                                           |  |
|-----------------------|---------------|-----------|---------------|-----------------------|------------------------|-------------------------|----------------------------------------------------|--|
| Clubs                 |               |           |               | Members               |                        |                         |                                                    |  |
| RESULTS FOR 2019-2020 |               |           |               | RESULTS FOR 2019-2020 |                        |                         |                                                    |  |
| QUARTER               | NEW CLUB GOAL | NEW CLUBS | DROPPED CLUBS | QUARTER MEME          | BER GROWTH NET<br>GOAL | MEMBER GROWTH<br>ACTUAL | DROPPED<br>MEMBERS ACTUAL<br>(including transfers) |  |
| JULY/AUG/SEPT         | 36            | 0         | 20            | JULY/AUG/SEPT         | 1,455                  | 979                     | 876                                                |  |
| OCT/NOV/DEC           | 33            | 7         | 9             | OCT/NOV/DEC           | 1,560                  | 932                     | 1,082                                              |  |
| JAN/FEB/MAR           | 45            | 2         | 0             | JAN/FEB/MAR           | 1,395                  | 665                     | 549                                                |  |
| APR/MAY/JUNE          | 18            | 0         | 0             | APR/MAY/JUNE          | 1,596                  | 0                       | 0                                                  |  |

## GOALS AND ACTUAL MEMBERS CUMULATIVE

| DROPPED CLUBS: 29 |       | 570 CLUBS OF 1046 ADDED 1 OR MORE<br>NEW MEMBERS | MALE 16,865 (61.94%)      |                 |       |
|-------------------|-------|--------------------------------------------------|---------------------------|-----------------|-------|
| DROPPED MEMBERS   |       |                                                  | FEMALE                    | 10,361 (38.06%) |       |
| DECEASED          | 233   | CLICK HERE FOR CUMULATIVE                        | TOTAL FAMILY UNIT MEMBERS |                 | 5,044 |
| CLUB CANCELLED    | 178   | MEMBERSHIP DATA                                  |                           | DAY(NO 1141 5   | 0.604 |
| OTHER             | 2,096 |                                                  | FAMILY MEMBERS            | S PAYING HALF   | 2,624 |
| TOTAL             | 2,507 |                                                  | Bolo                      |                 |       |